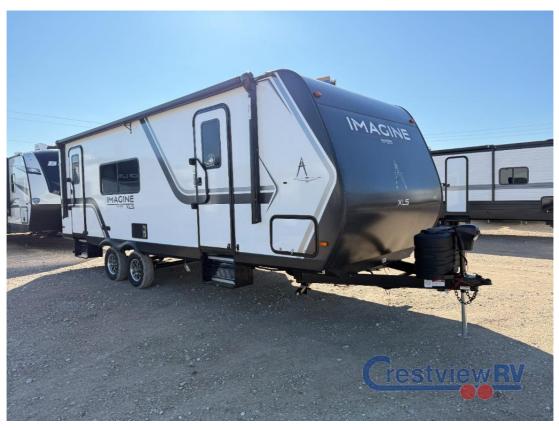

## NEW 2025 Grand Design Imagine XLS \$45,567

## Description

Grand Design Imagine XLS travel trailer 23LDE highlights: Private Bedroom Dual Entry Walk-Through Bath Single Slide 20' Electric Awning Treat yourself to a weekend of fun in this Imagine XLS travel trailer! Whether it's just you and your spouse, or you've chosen to bring along a g...