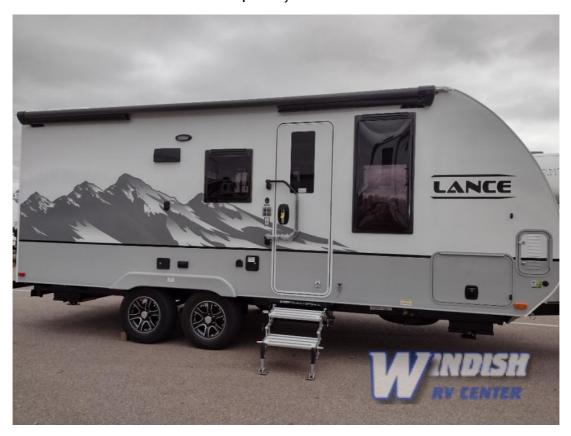

## **Description**

Lance travel trailer 1985 highlights: Full Rear Bathroom U-Shaped Dinette Single Slide Out Queen Bed Whether you're a mountain hiker, beach bum, in-town shopper, or early morning fisherman, this Lance travel trailer is for you! A full rear bathroom adds privacy as you get ready in