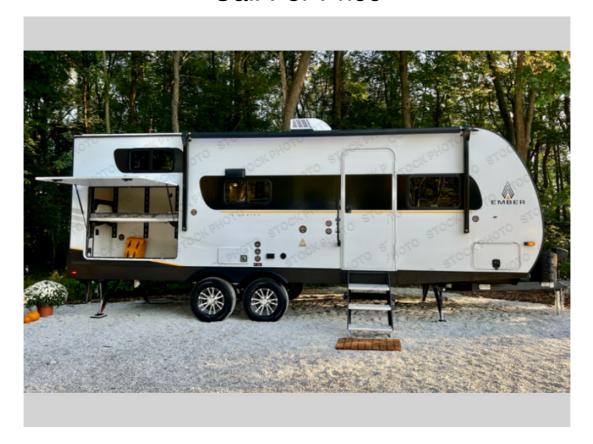

## NEW 2025 Ember RV E-Series Call For Price

## **Description**

Ember RV E-Series Spark travel trailer 18FBE highlights: Legless Dinette Slide Queen Bed Air Fryer Convection Microwave Pass-Through Storage Single-Axle Time at the campground in this travel trailer will be time well spent. Once you arrive at your destination, you can put out the ...