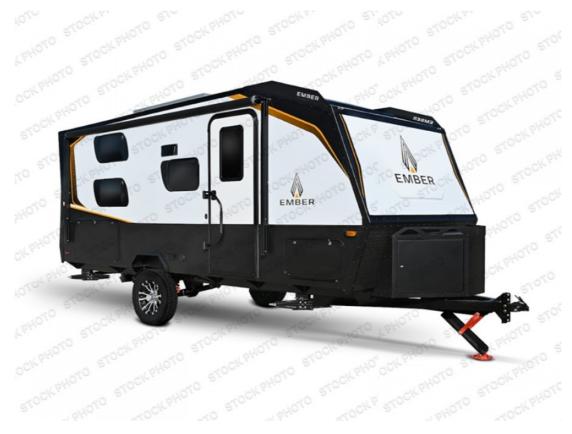

## **Description**

Ember RV Overland Series travel trailer 221MSL highlights: Kayak/Bike Storage Door Full Bath 18' Electric Awning Dual Bedroom Nightstands Two Jack-Knife Sofas Tandem Axle You're going to love Model Code everything about this travel trailer that can comfortably sleep three to six people each...