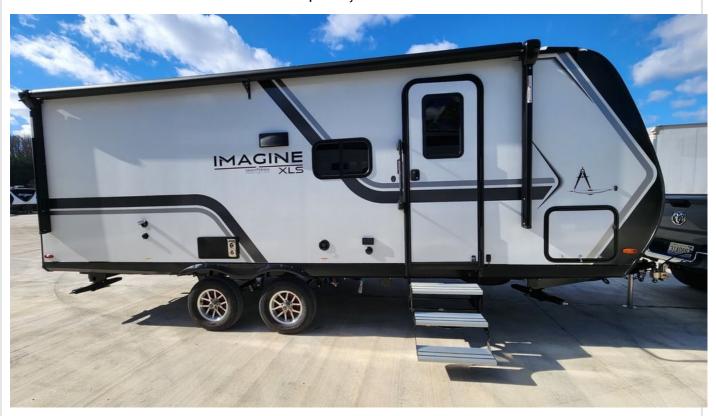

## NEW 2025 Grand Design Imagine XLS \$44,320

## **Description**

2025 Grand Design Imagine XLS 22BHEFamily time to go.Light on weight, not substance, the Imagine XLS features floorplans starting at under 5,000-pounds. XLS pairs perfectly with even more of today's medium-duty trucks and SUVs, without the compromise that other manufacturers feel forced to make in pu...

## **GENERAL INFORMATION**

Manufacturer Grand Design

Model Year 2025

Model Name Imagine XLS
Model Code Imagine XLS