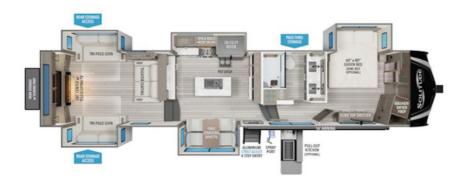

## **Description**

2025 Grand Design Solitude 376RDAt home, anywhere. If you're looking for more room, Solitude is the most spacious Extended Stay Fifth Wheel ever built. Taller ceilings, bigger cabinets, and a sweeping scenic window all make the Solitude a dream that you wake up to as long as you like. Features may incl...