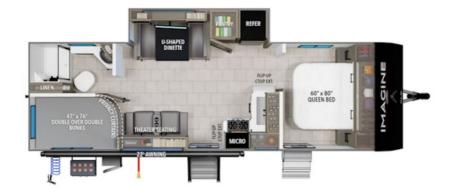

#### 25DBE

## Description

2025 Grand Design Imagine XLS 25DBEFamily time to go.Light on weight, not substance, the Imagine XLS features floorplans starting at under 5,000-pounds. XLS pairs perfectly with even more of today's medium-duty trucks and SUVs, without the compromise that other manufacturers feel forced to make in pu...