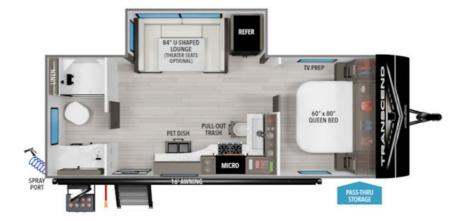

#### Description

2025 Grand Design Transcend Xplor 22RBXGo. Seek. Explore.Featuring open floorplans and functional design not to mention towability for many of today?s half-ton trucks and SUVs, Transcend Xplor is built for adventure. Throw in unmatched quality backed by our industry-leading warranty and there?s no re...