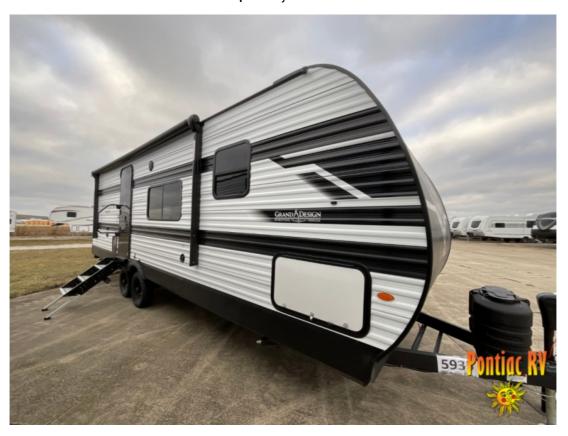

## **Description**

Grand Design Transcend Xplor travel trailer 25MLX highlights: Queen Bed Large Slide Out Pull-Out Pet Dish Exterior LP Quick Connect It will be so easy to enjoy camping trips in this travel trailer for five to six! The main living area is made spacious by the large slide out, and he...