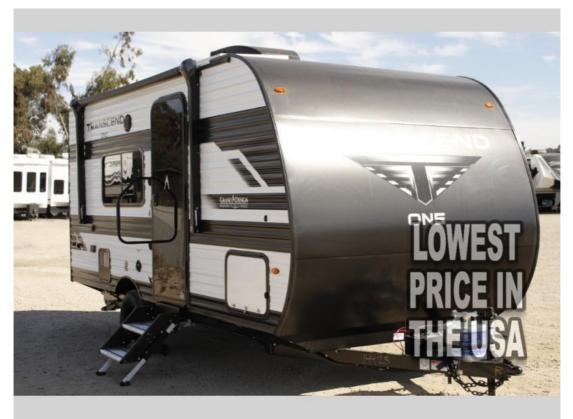

## NEW 2025 Grand Design Transcend One Call For Price

## Description

**GENERAL INFORMATION** 

Grand Design Transcend One travel trailer 151RB highlights: Full Rear Bath Exterior LP Quick Connect Universal Docking Station Aluminum Entry Steps This is the perfect couple's trailer with versatile seating and sleeping space! You'll find a queen-size Murphy bed up front with stor...