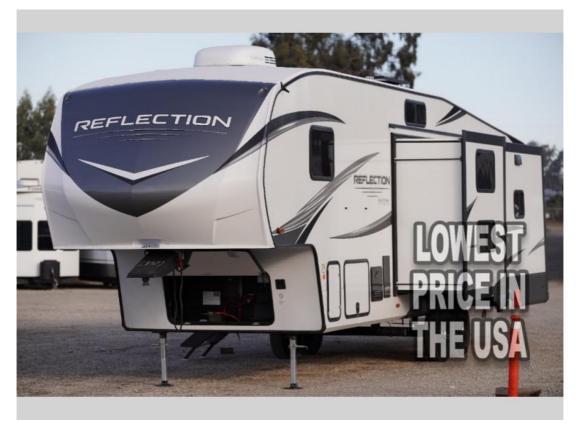

## NEW 2025 Grand Design Reflection Call For Price

## Description

Grand Design Reflection fifth wheel 324MBS highlights: Middle Bunkhouse 92"Â U-Shaped Lounge 78" Triple Theater Seats 40" TV with Fireplace Outside Griddle When you are looking for a versatile extra room for either a second bedroom or living area as well as an office, this middle ...

## **GENERAL INFORMATION**

Manufacturer Model Year Model Name Model Code

Grand Design 2025 Reflection Reflection