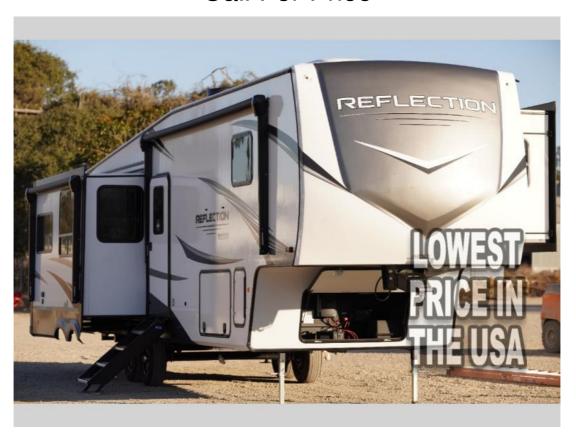

## NEW 2025 Grand Design Reflection Call For Price

## **Description**

Grand Design Reflection fifth wheel 337RLS highlights: Rear Tri-Fold Sofa Fireplace Hutch Theater Seating Premium Congoleum Flooring Solar Package You can enjoy a spacious rear living area in this RV with dual opposing slides offering you entertainment, kitchen amenities, seating...