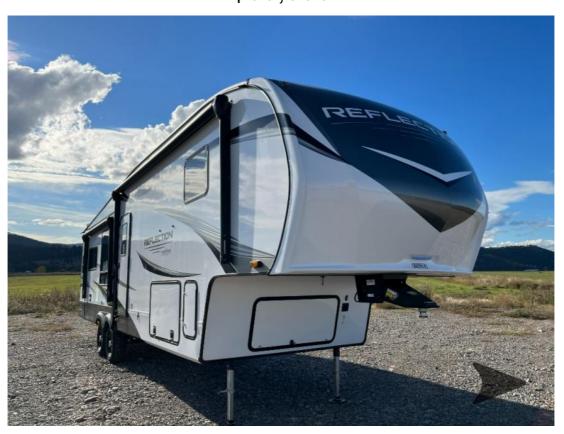

## NEW 2024 Grand Design Reflection \$68,990

## **Description**

Grand Design Reflection fifth wheel 337RLS highlights: Rear Tri-Fold Sofa Fireplace Hutch Theatre Seating Premium Congoleum Flooring Solar Package You can enjoy a spacious rear living area in this RV with dual opposing slides offering you entertainment, kitchen amenities, seating...