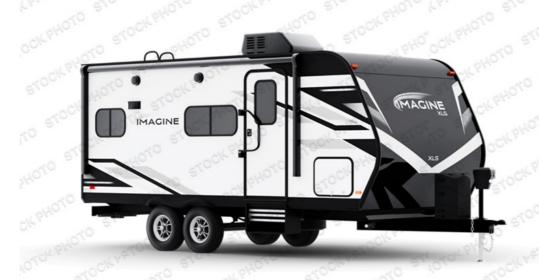

## NEW 2025 Grand Design Imagine XLS Call For Price

## **Description**

Grand Design Imagine XLS travel trailer 25DBE highlights: Double-Size Bunks Private Bedroom Flip-Up Countertop Outdoor Griddle Dual Entry Doors The dual entry doors make it easy to enter and exit this travel trailer! You will find a walk-around queen-size bed up front in the priva...