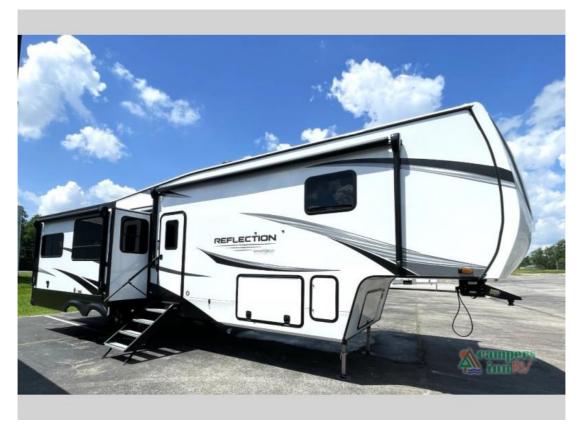

## Description

The Grand Design Reflection 337RLS Fifth Wheel, available now at Campers Inn RV of Louisville, combines luxury, comfort, and functionality for an unforgettable camping experience. Key Features: Rear Tri-Fold Sofa: Convert the sofa into extra sleeping space, perfect for guests. Fireplace...