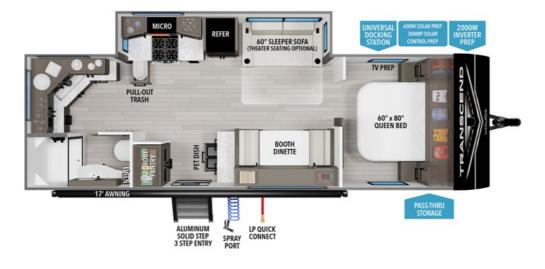

## Description

GENERAL INFORMATION

Grand Design Transcend Xplor travel trailer 25MLX highlights: Queen Bed Large Slide Out Pull-Out Pet Dish Exterior LP Quick Connect It will be so easy to enjoy camping trips in this travel trailer for five to six! The main living area is made spacious by the large slide out, and he...