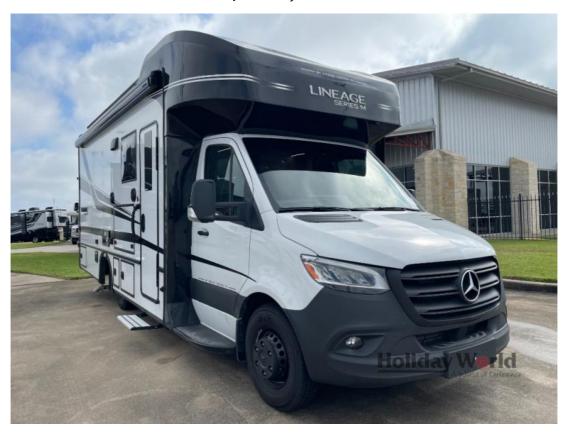

## NEW 2025 Grand Design Lineage \$198,135

## **Description**

Grand Design Lineage Class C diesel motorhome 25FW highlights: Full-Wall Slide 16' Awning Full Bath Power Theater Seating Pantry Head to your local state park or across the states in this spacious coach that sleeps two. Once you arrive at your destination, you can prepare a meal w...