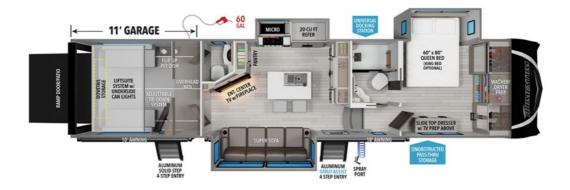

## **Description**

Grand Design Momentum M-Class toy hauler 351MS highlights: Bath and a Half 11' Separate Garage Dual Entry Doors Kitchen Island with Bar Stools Overhead Loft Bed Universal Docking Station Traveling with friends and family can be comfortable when you have a full double entry bathro...