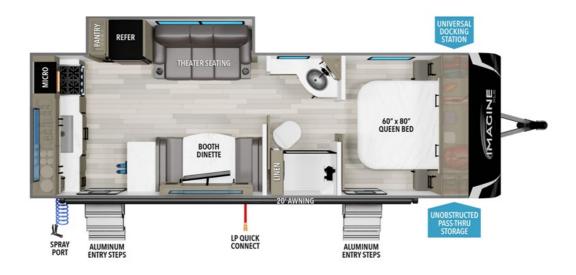

## **Description**

Grand Design Imagine XLS travel trailer 23LDE highlights: Private Bedroom Dual Entry Walk-Through Bath Single Slide 20' Electric Awning Treat yourself to a weekend of fun in this Imagine XLS travel trailer! Whether it's just you and your spouse, or you've chosen to bring along a g...