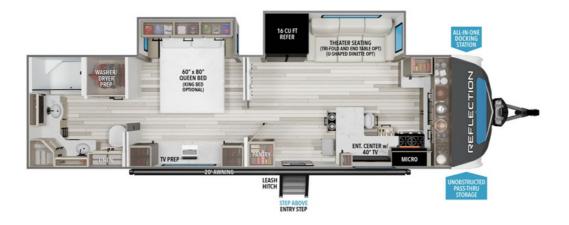

## NEW 2025 Grand Design Reflection Call For Price

322FKTS

## **Description**

Grand Design Reflection travel trailer 322FKTS highlights: Double Slides Full Rear Bath Kitchen Pantry 20' Electric Awning This front kitchen travel trailer will be perfect for camping trips to the lake or woods! There is ample counter space to prep your best meals, including an L-...