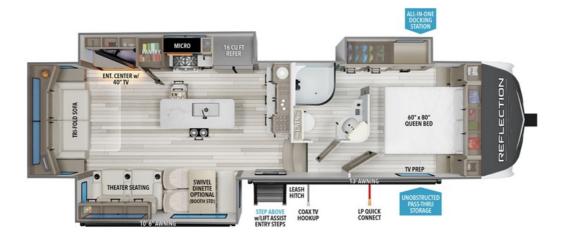

## **Description**

Grand Design Reflection fifth wheel 303RLS highlights: Rear Tri-Fold Sofa Queen Bed Kitchen Island 16 Cu. Ft. 12V Refrigerator Whether you travel for pleasure or work, you will love the spacious main living and kitchen area with a rear tri-fold sofa that doubles as extra sleeping s...