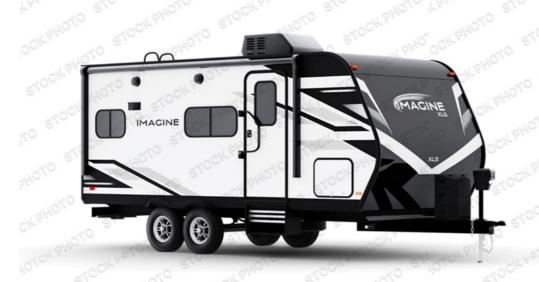

## NEW 2025 Grand Design Imagine XLS \$44,828

## **Description**

Grand Design Imagine XLS travel trailer 22MLE highlights: Queen Bed Theatre Seating Booth Dinette Unobstructed Pass-Through This Imagine XLS travel trailer has theater seating and a booth dinette that you can use any time you need a little break from the outdoors. If you want to c...