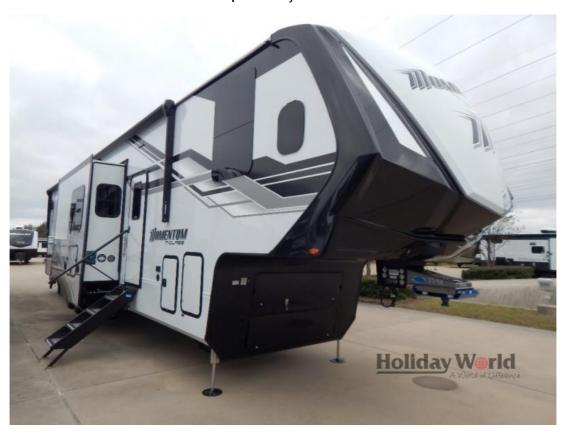

## **Description**

Grand Design Momentum M-Class toy hauler 392M highlights: L-Shaped Sofa with Recline Queen Bed Overhead Loft Bed Ramp Door/Patio This toy hauler with a 17' separate garage will be perfect for your outdoor adventures. There is an adjustable tie-down system to keep your gear secure, ...