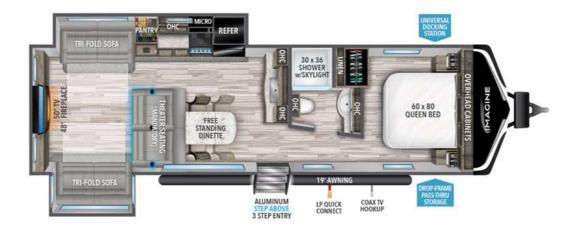

## **Description**

Grand Design Imagine travel trailer 3100RD highlights: Rear Living Area 50" LED HDTV 48" Fireplace Theater Seating Free-Standing Dinette Solar Power Inlet The rear living room on this Imagine travel trailer is just what you'll want when you're looking for a little down time. This...