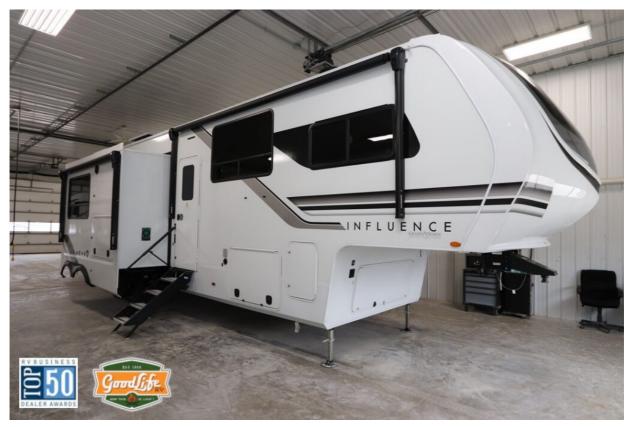

## NEW 2025 Grand Design Solitude Influence \$112,745

## Description

2025 Grand Design Solitude Influence 3804DS Home Sweet Home. If you're simply looking for more room to breathe, the Influence has all the space of a Solitude in a more affordable package. Its taller ceilings, bigger cabinets, and a sweeping scenic window will make you feel right at home as lo...