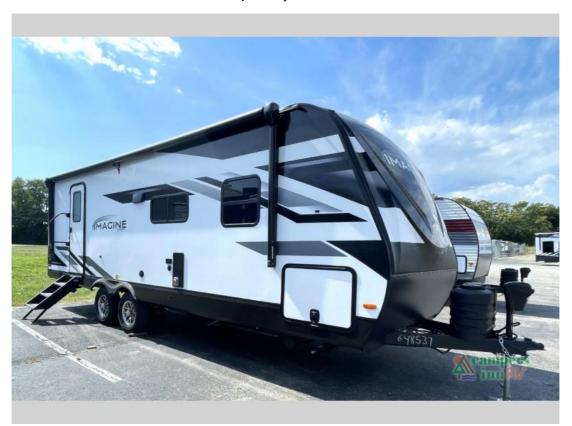

## NEW 2025 Grand Design Imagine \$52,125

## **Description**

Grand Design Imagine travel trailer 2600RB highlights: Rear Full Bath Tri-Fold Sofa U-Shaped Dinette Pet Dish Skylight Over Shower You will be able to bring along your favorite furry friend in this petfriendly Imagine travel trailer! There is a pet dish that you can use to feed y...