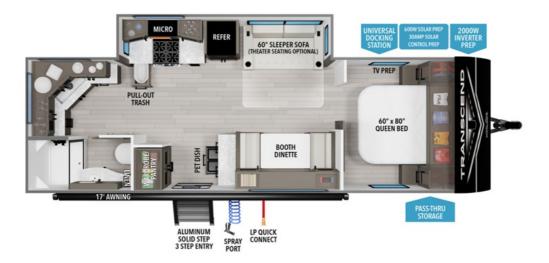

## **Description**

Grand Design Transcend Xplor travel trailer 25MLX highlights: Queen Bed Large Slide Out Pull-Out Pet Dish Exterior LP Quick Connect It will be so easy to enjoy camping trips in this travel trailer for five to six! The main living area is made spacious by the large slide out, and he...