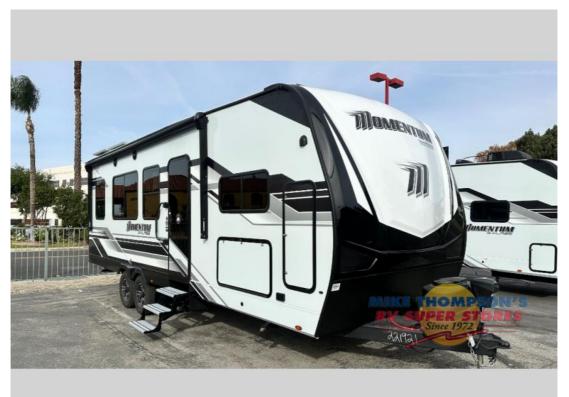

## Description

Grand Design Momentum G-Class toy hauler 25G highlights: 13' 6" Garage Double-Entry Bath Euro Chairs Ramp Door/Patio Fuel Station Outside Kitchen Â It's time to load up your family and off-road toys to enjoy the great outdoors at the speed you like with this Momentum G-Class toy ha...