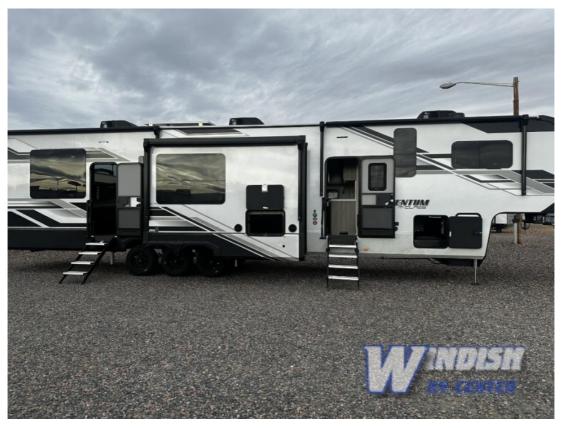

## Description

Grand Design Momentum M-Class 414M toy hauler fifth wheel highlights: Queen Bed Slide Out U-Shaped Kitchen Counter Free-Standing Dinette Kitchen Pantry 14' Separate Garage Flip-Up Pet Dish Any time spent in this spacious toy hauler will be time well spent! The 14' garage includes...