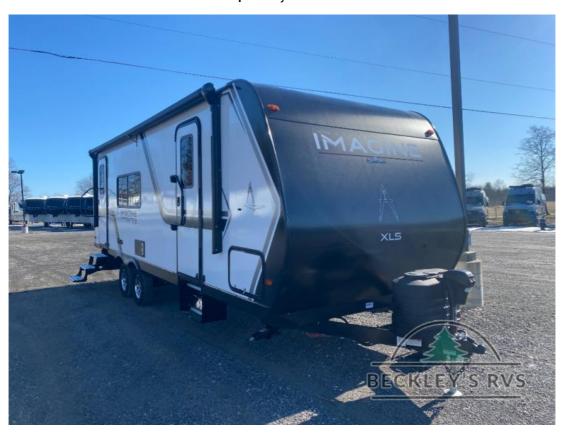

## NEW 2025 Grand Design Imagine XLS \$47,069

## **Description**

Grand Design Imagine XLS travel trailer 23LDE highlights: Private Bedroom Dual Entry Walk-Through Bath Single Slide 20' Electric Awning Treat yourself to a weekend of fun in this Imagine XLS travel trailer! Whether it's just you and your spouse, or you've chosen to bring along a