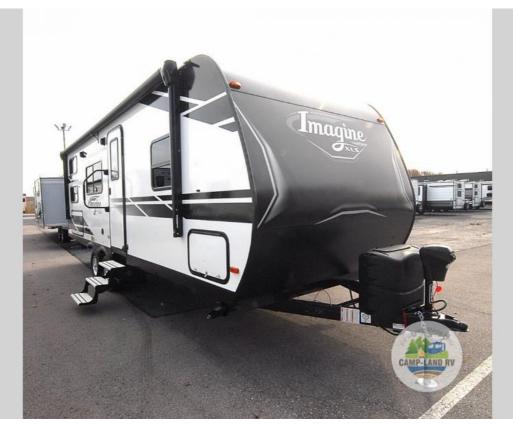

## NEW 2021 Grand Design Imagine XLS Call For Price

## Description

Grand Design Imagine XLS travel trailer 23BHE highlights: Double Size Bunks Private Bedroom Walk-Around Queen Bed Rear Bath Booth Dinette Outside Kitchen Why not have the choice of cooking inside or outside when you camp? You will have that choice every time you make a meal fro...