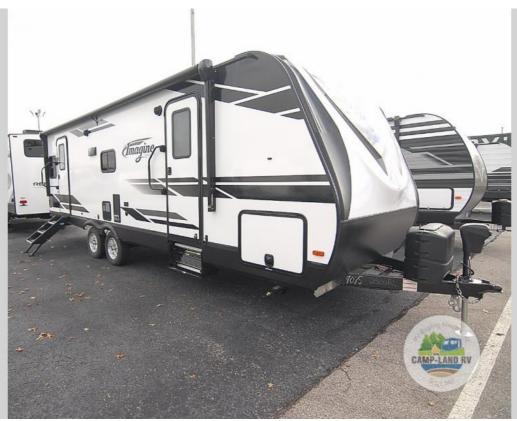

## **Description**

Grand Design Imagine travel trailer 2500RL highlights: Walk-Through Bath Dual Entry U-Shaped Dinette Removable Ottoman Solar Power Inlet Power Tongue Jack Theater Seating You and your spouse will love this trailer with its master suite in the front which includes the second Contact exte...