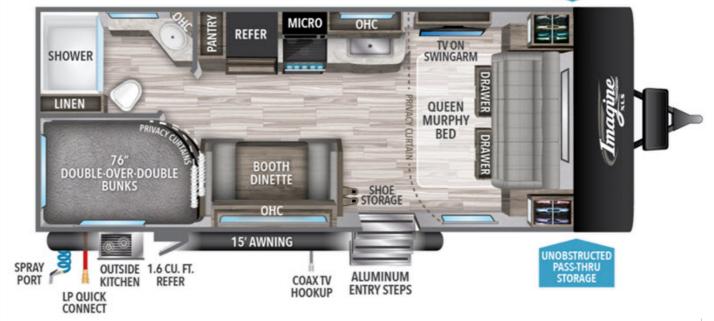

## **Description**

Grand Design Imagine XLS travel trailer 21BHE highlights: Outside Kitchen Murphy Bed Booth Dinette 76" Double Size Bunks Privacy Curtains This travel trailer layout gives you a spacious living area and privacy not only during the day, but also at night. The Murphy bed and sofa, ...