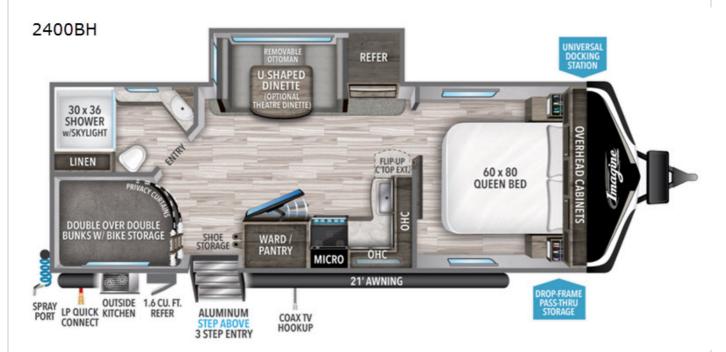

## **Description**

Grand Design Imagine travel trailer 2400BH highlights: Double Size Bunks Bike Storage Wardrobe/Pantry Shoe Storage Outside Kitchen Solar Power Inlet The kids are ready for camping fun in this family friendly trailer! Easily hitch up and head out to the state park, RV resort or y...